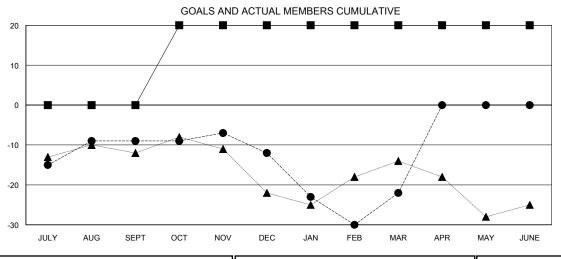

## **LOCATION SOUTH CAROLINA**

**GMT CA** 

| Clubs                 |               |           |               | Members               |                           |                         |                                              |
|-----------------------|---------------|-----------|---------------|-----------------------|---------------------------|-------------------------|----------------------------------------------|
| RESULTS FOR 2017-2018 |               |           |               | RESULTS FOR 2017-2018 |                           |                         |                                              |
| QUARTER               | NEW CLUB GOAL | NEW CLUBS | DROPPED CLUBS | QUARTER               | MEMBER GROWTH NET<br>GOAL | MEMBER GROWTH<br>ACTUAL | DROPPED MEMBERS ACTUAL (including transfers) |
| JULY/AUG/SEPT         | 0             | 0         | 0             | JULY/AUG/SEPT         | 0                         | 18                      | 23                                           |
| OCT/NOV/DEC           | 1             | 0         | 0             | OCT/NOV/DEC           | 20                        | 19                      | 16                                           |
| JAN/FEB/MAR           | 0             | 0         | 0             | JAN/FEB/MAR           | 0                         | 25                      | 29                                           |
| APR/MAY/JUNE          | 0             | 0         | 0             | APR/MAY/JUNE          | 0                         | 0                       | 0                                            |